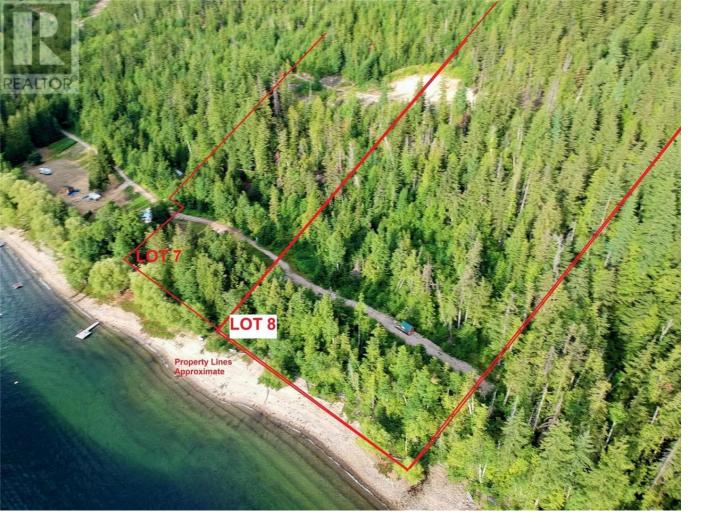

## Lot 8 East Anstey Arm Bay Sicamous British Columbia

Located on the East Shores of Shuswap Lake sits this quiet and sunny 6.77 Acre Waterfront Lot, boasting a fantastic 350 ft shoreline of pristine lakeshore. Offering breathtaking views of the crystal-clear waters, this property provides ample space for your dream waterfront retreat. Enjoy the serenity and beauty of nature with plenty of room for outdoor activities and relaxation, where long Summer days provide excellent sun exposure to this West-facing lot. MH (Medium Holdings) Zoning allows for a primary dwelling unit with attached secondary dwelling plus potential for a detached secondary dwelling unit. Accessed by a Forestry service road just over an hour from Sicamous or 30 minutes by boat make this an excellent getaway option for those wanting to escape the city. During the Summer season, a floating store and restaurant are only a 5-minute boat trip away for convenience. Winter provides World class Snowmobiling at your door up Queest Mountain Snowmobile trail so recreational property can be used as a four season destination. Don't miss this rare opportunity to own a piece of paradise on Shuswap Lake! Endless vacation opportunities await here on the tranquil shores of Anstey Arm. Court-Ordered Sale, As Is Where Is Signed Addendum ""A"" required with all offers. (id:6769)