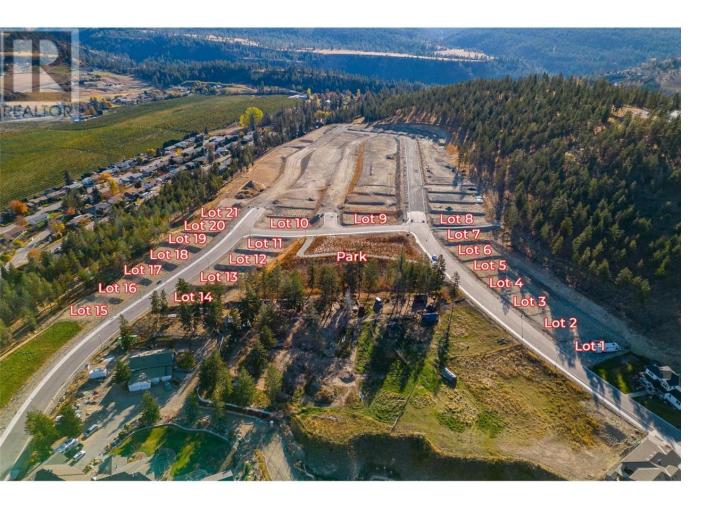

## Lot 8 Kirschner Mountain Other Kelowna British Columbia

\$425,000

WELCOME TO KIRSCHNER MOUNTAIN 2.0! New Ownership... Established 2020! BEAUTIFUL VIEWS, GREAT OPPORTUNITIES, EXCELLENT LOCATION, FANTASTIC COMMUNITY! Each of these lots boast spectacular mountain views in what feels like your very own extended backyard! Access to hiking, biking, golfing, and parks right out your front door! Spacious lots with acres of protected green space allowing room to breathe, Kirschner Mountain is a community that offers all the charm of living in the city yet the convenience of quick access to the Airport, Ski Hills, or the downtown City Center with Okanagan Lake just minutes away! Bring your own builder... and build your dream home today! GST applicable (id:6769)