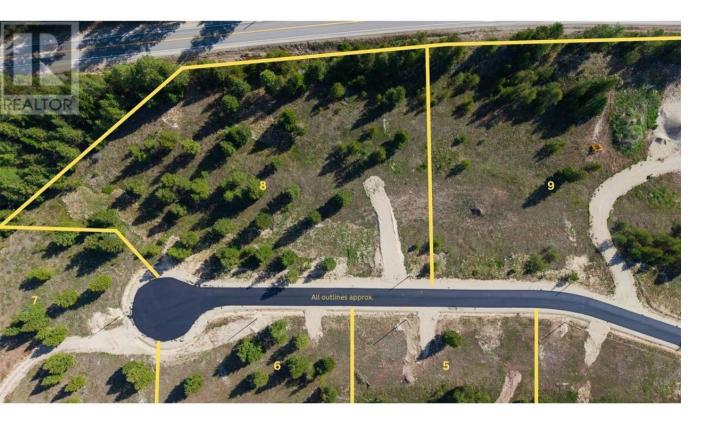

## Lot 8 Mary G Road Beaverdell British Columbia

\$335,000

Welcome to Whitetail Ridge — a rare opportunity to secure your own piece of the Okanagan's countryside in beautiful Beaverdell, BC! Lot 8 features 2.59 acres of flat, usable land tucked near the end of a cul-de-sac, offering privacy, open space and endless possibilities. Whether you're dreaming of a custom home, hobby farm, or space for a few horses, this property delivers the flexibility to create the lifestyle you want. Enjoy the convenience of paved road access and a driveway already roughed into the property. Fortis power line is on the road and there is a great drilled well for water. Whitetail Ridge is a newly developed 10-lot residential acreage subdivision with a registered Building Scheme that has a building and land use guidelines to protect your investment and ensure quality standards throughout the community. Located just 2 km from Beaverdell's general store, Fire Hall, gas station, post office and elementary school. This lot is immersed in outdoor adventure and next to nature. Located close to the beautiful Kettle River, the Trans Canada Trail and endless backcountry roads, lakes & recreation. Only 45 minutes to Big White Ski Resort and just over an hour to Baldy Mountain. Enjoy the best of country living only 1 hour to the big city amenities of Kelowna! GST applicable. (id:6769)