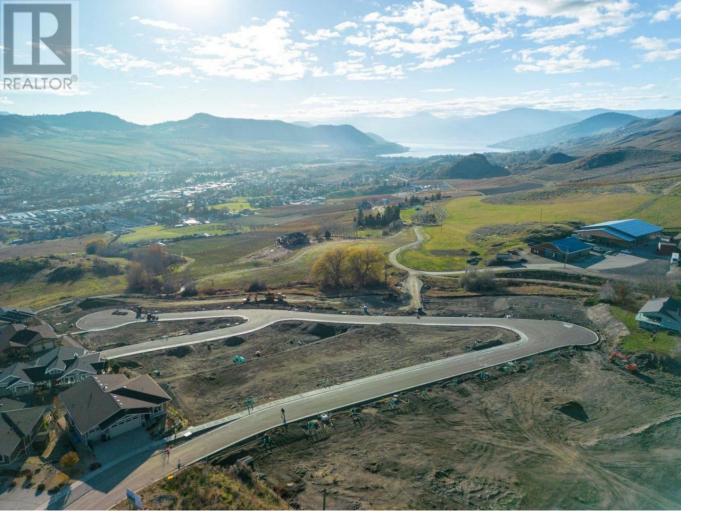

## Lot 8 Road Vernon British Columbia

Turtle Mountain offers breathtaking views of Okanagan Lake and the valley, providing the perfect balance of nature and convenience. Immerse yourself in the natural beauty of Vernon while being just steps away from local amenities and the heart of the city. Nearby, you'll find the Grey Canal hiking trail, stunning Bella Vista vistas, world-renowned beaches, award-winning wineries, and exceptional golf courses--all just minutes from your doorstep. Tassie Creek Estates has been thoughtfully designed to showcase the very best of this region. The expansive 5-acre parkland, with its natural beauty, perfectly complements the estate's outdoor living spaces. Here, you can create the home of your dreams with the builder of your choice and a personalized layout. The possibilities are endless. Additionally, Tassie Creek Estates offers convenient onsite earthworks, including topsoil, gravel, and fill, all available at a fraction of the typical cost--making your dream home project even more affordable and accessible. Reach out for more info today. (id:6769)