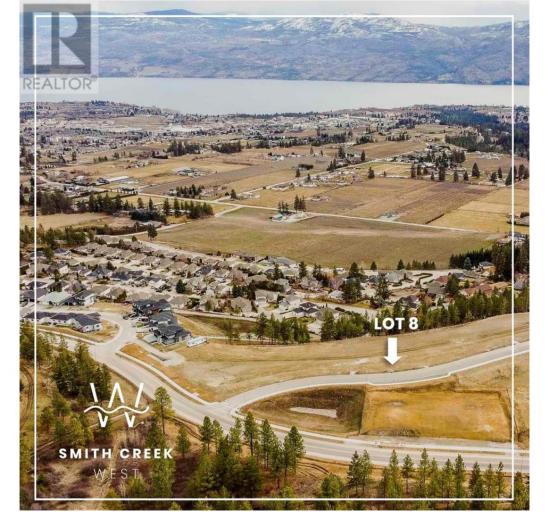

## Lot 8 Scenic Ridge Drive West Kelowna British Columbia

\$529,900

It's 2020 at Smith Creek West!! For a very limited time, we have rolled back the pricing on our Phase 2 homesites by up to 25%, so don't miss your chance to take advantage of this exciting offer! After many months of design and detail work with our Guidelines consultant, and the City, we are excited to bring you the finest, most diverse and well integrated family homesites in West Kelowna. This exciting new family neighborhood is sure to delight with its spectacular lake, mountain, and rural vistas, easy access and proximity to all the ever expanding amenities of West Kelowna. Designed to integrate well with the native environment, and respect the history of the area, a quiet walk, hiking, mountain biking, and more are all available at your back door. We are confident that you'll something that satisfies your home design preferences, space requirement and budget with the same stunning natural surroundings, neighbourhood focus, easy access, and proximity to the amenities that lead to a very quick "sellout" of the previous phase. This is a walk-out homesite which will accommodate rancher or two story design with walkout basement, pool sized backyard, with easy and level access and great LAKEVIEW potential. Two year time limit to build, and you can bring your own builder! This lot is registered and ready to go today! (id:6769)