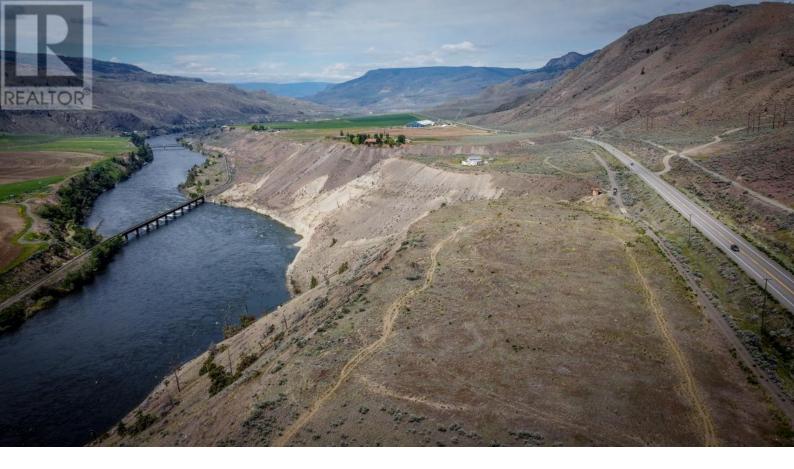

## Lot 82 TRANS CANADA Highway Kamloops British Columbia

\$199,000

Beautiful 4.17 acre lot in Thompson River Estates area which sits on a flat bench above the Thompson River. This lot has great views of the surrounding mountains and River below. Just 40 minutes to Kamloops and 10 minutes to Savona. Take advantage of the large flat building area on this lot. Most of the lot is in the ALR with a portion outside of it (buyer to verify). Gravel road in place from highway turnoff to the lot for easy access. RL-1 zoning which allows for manufactured home, single family home with or without secondary suite, or duplex. Close to Provincial Parks, fishing, Tobiano Golf, Bruker Marina, and so much more. Don't miss this opportunity to own a beautiful lot with a view. (id:6769)