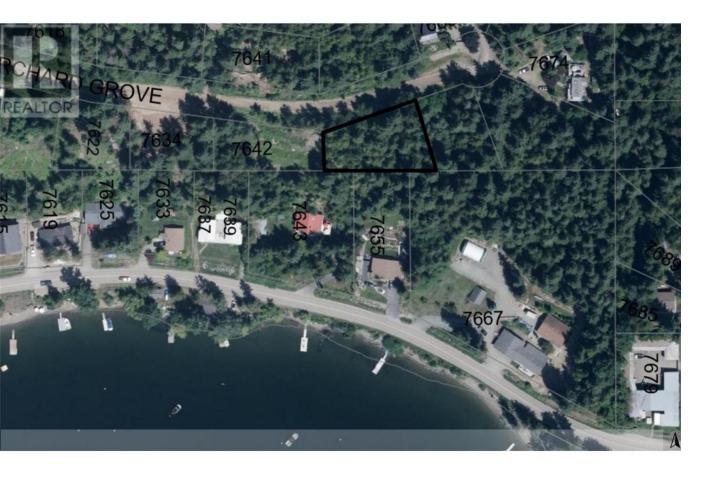

## Lot 87 Orchard Grove Road Anglemont British Columbia

\$89,90C

This 0.42-acre LAKEVIEW parcel is situated in a picturesque location with gentle downward sloping terrain (approximately 26%). Build your rancher with walk out basement dream home within walking distance of Shuswap Lake and the golf course. Water lines are conveniently located at the lot line, and there's no rush to construct—no commitment regarding when you must build. Within a 5-minute drive, you'll find access to multiple beaches, the golf course, marina, liquor store, gas station, groceries, restaurants, and endless opportunities for ATV and snowmobile adventures. (id:6769)