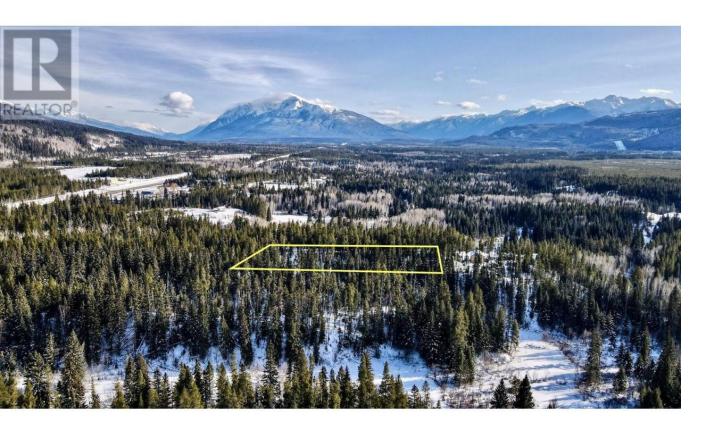

## 3840 BRYAN Road LOT A Valemount British Columbia

\$349,900

Here is the acreage you are going to build your dreams on and it is conveniently located only 5 minutes North of Valemount! This property has views of McLennan River and is zoned RC1 allowing for tourism accommodations. A few options for businesses the zoning allows are a campground, restaurant and a gift store. There is a ravine with a year-round flowing creek, stellar mountain views to the West and many peekaboo mountain views that could easily be turned into stunning unobstructed views with selective logging throughout the rest of the property. Make the move today so you can start living and working from this attainable paradise! (id:6769)