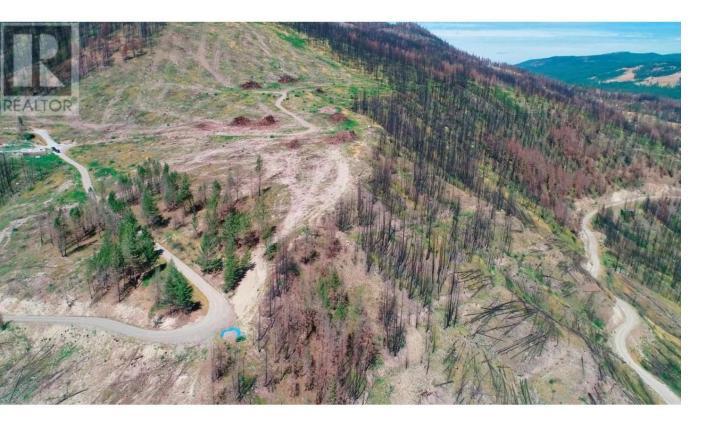

## Lot A 944 Bear Creek Road West Kelowna British Columbia

\$999,900

Subdivision application in process for this incredible 74 plus acre parcel of bare land located just 15 minutes downtown Kelowna. Acreages of this size are rare to come by and the proximity to city amenities is unbelievably scarce. The acreage spans Bear Creek and there's easement access to the reservoir. At the top of the property there's a large level build site with incredible mountain views. Space, privacy, nature, serenity ... this will be a dream estate property. (id:6769)