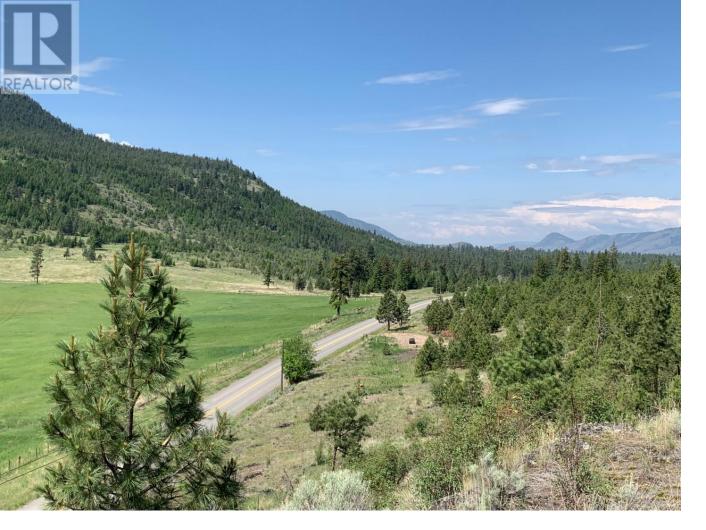

## Lot A BARNHARTVALE Road Kamloops British Columbia

\$375,000

This 4.44 acre property is all ready for your building plans with drilled well & hydro close by. Enjoy stunning views from almost every angle of this property. Located just off Barnhartvale Road with paved road access to the property & just minutes to Eagle Point Golf course & Erin Valley Riding Stable. Plan your dream home to capture the amazing views of the hills surrounding Buse Lake Provincial Park & the picture perfect hayfields right across the road. This property is great for horses, hobby farmers, outdoor enthusiasts, nature lovers & even rock enthusiasts will love this property. Snowmobile, ride, hike or bike from your back door w/close access to miles of crown trails & some of the best fishing close by at Monte Lk, Scuitto Lk & even Campbell Lk not far away. The Kamloops City boundary is just minutes down the road & only 25-30 mins to downtown Kamloops. (id:6769)