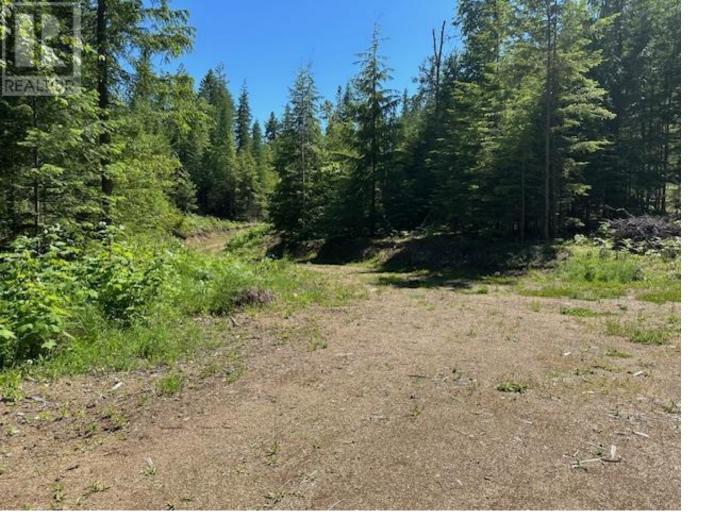

## Lot A Highway 31 Other Kaslo British Columbia

A very accessible 4.127 acre parcel along Highway 31 just before Fletcher Creek and Twin Bays Road. Established water well on site as well as access road and cleared building area which is nicely separated from the highway by trees. Mostly level or low-slope elevating up the more rocky hillside at the back. Just 10 minutes south of Kaslo or north of Ainsworth and 2 minutes to Kootenay Lake. This is a great location to call home close to recreation in a picturesque and historical community. (id:6769)