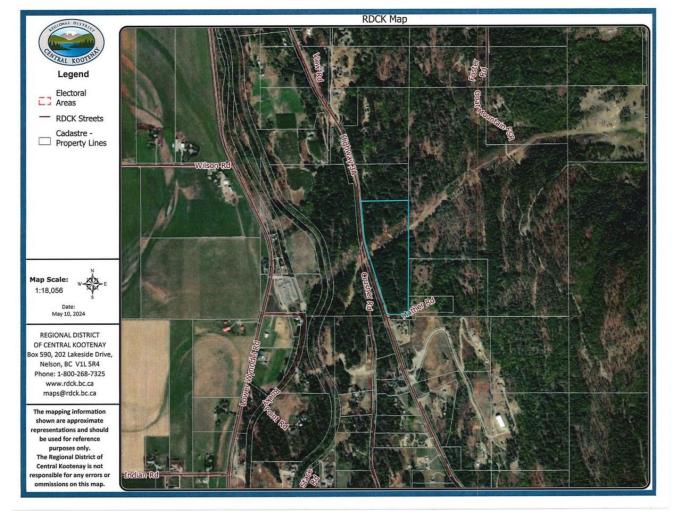

## Lot A HIGHWAY 3A Wynndel British Columbia

Imagine the possibilities with this 27.84 acre property of treed property overlooking the Creston Valley and the mountains beyond. Located just outside of Creston and within minutes of the rural community of Wynndel this acreage may be what you have been looking for. Maturely treed. Predominantly zoned R-3, Rural Residential, with approximately 4 acres of the property zoned AG-2, Agriculture. Call your REALTOR, bring your ideas and see if this is the acreage property for you! (id:6769)