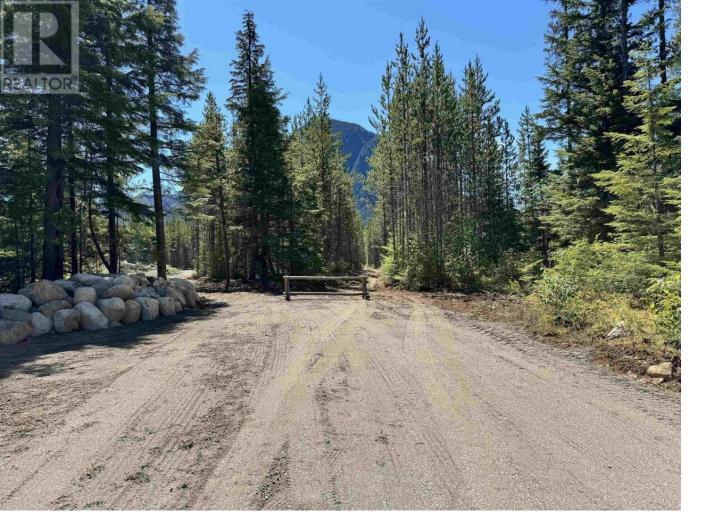

## LOT A MARION Avenue Terrace British Columbia

\* PREC - Personal Real Estate Corporation. Tucked away off Marion Ave in Jackpine Flats is this private 2 acre lot. The lot is mainly flat and has a drilled well on site. Natural gas & hydro come to the lot line. Spectacular views of Copper Mountain & Mount Layton. The driveway is roughed in and the lot is mainly treed with a cleared building site or plenty of options to build where you prefer. Access to ATV & hiking trails right from the lot leading up to beautiful views of Jackpine Flats. This lot is only 10 minutes from town. (id:6769)