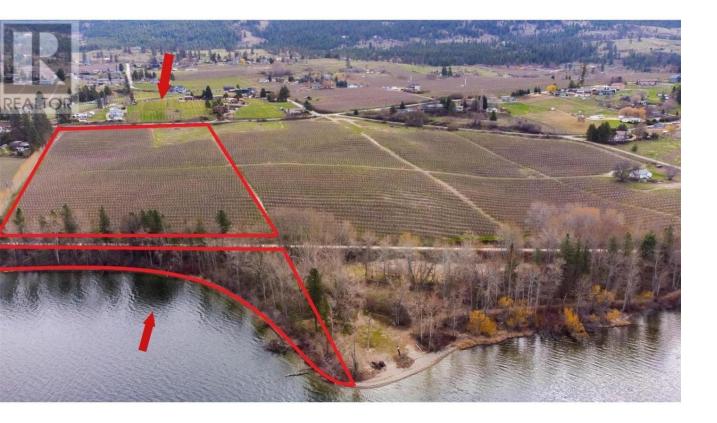

## LOT A Oyama Road Lake Country British Columbia

\$3,299,000

Stunning LAKESHORE parcel in the heart of Oyama. 12.97 acres total with 1.33 flat acres directly onto Wood Lake, remainder on the upland side. Approximately 850' of lakeshore frontage. There may be potential for a lakeshore building site. Has a 1 acre building site at the top of the property, and has potential for moorage/dock on the lake. The cherry orchard has a lease that expires October 2033. Consistent declining grade makes this prime agricultural land with excellent water and air drainage. The adjacent property (Lot A, See MLS#10332888) is also available for sale. All drone boundaries indicated are approximate and should be verified by the Buyer if important (id:6769)