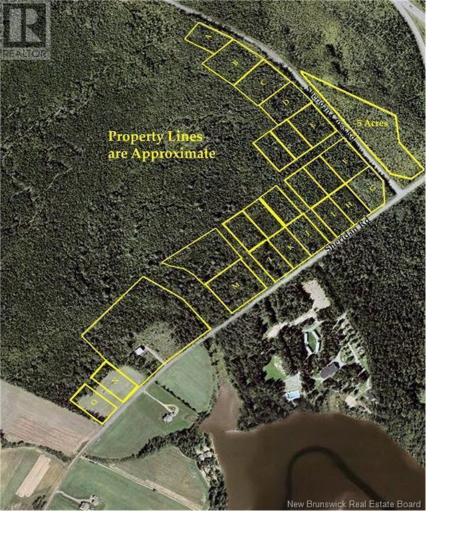

## Bouctouche New Brunswick

Be one of the first to develop their dream home on one of these beautiful approximately 1.5 acres of private treed lot at the new Sheridan Estates subdivision sitting just minutes outside Bouctouche. (id:6769)