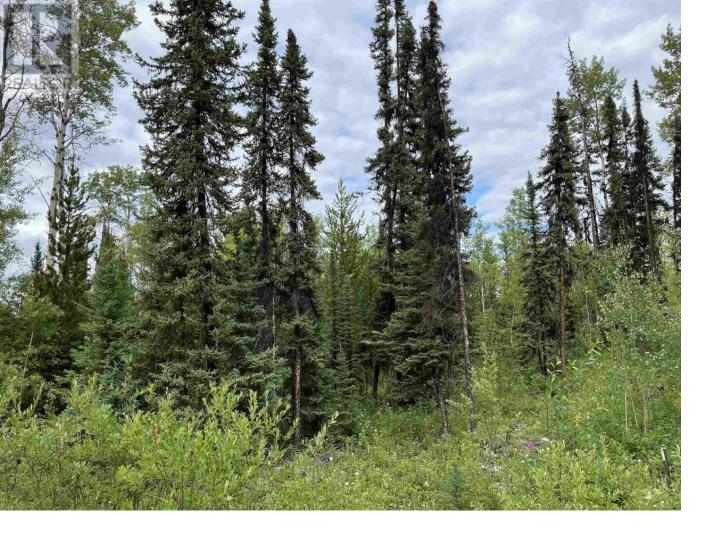

## LOT B JARDINE Road Cluculz Lake British Columbia

Check out this fantastic opportunity for a waterfront lot situated on Cluculz Creek. This lot is over half an acre with over 130 ft of water frontage. The adjoining half an acre property is also available for sale as well as three 5 acre parcels across the street. If you are looking to for an affordable waterfront escape with the option for more space, this might be just what you have been looking for. The community of Cluculz Lake is situated half way between Prince George and Vanderhoof and offers a community centre, volunteer fire hall, gas station, convenience store, restaurant and of course the beautiful lake and wilderness. (id:6769)