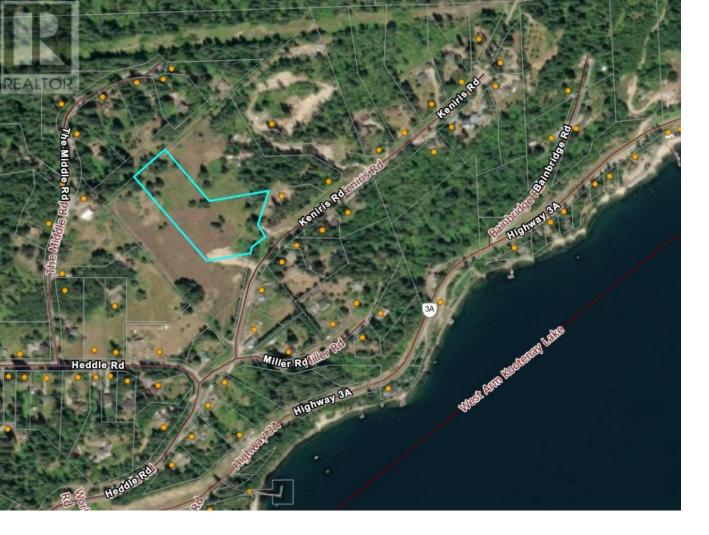

## Lot B KENIRIS Road Nelson British Columbia

\$730.000

Another Prime Developable Land For Sale This is the Westerly 5.18 acre parcel of two adjacent properties which if consolidated could yield 7 lots with room for a road development Welcome to an unparalleled opportunity for visionary developers! Nestled on the edge of the community of 6-Mile on the North Shore, this expansive tract of land offers an extraordinary canvas for your next project, or spacious homestead for you & your family. 5.13 Acres of lightly treed landscape, this parcel boasts panoramic vista views of the West Arm of Kootenay Lake. Located on a paved secondary residential road for low vehicle traffic in the neighbourhood.

Just 10 minutes from downtown Nelson, you will find a number of conveniences near by including beaches, a boat launch, the much sought after French Immersion school, plus a local convenience store. A further 10 minutes along the scenic North Shore brings you to famous Kokanee Creek Park which offers many recreational opportunities for the whole family. Zoning permits flexible usage including home based businesses, duplex homes, and hobby farms. Seize this extraordinary opportunity to shape the landscape and leave a lasting legacy in this family oriented community. Drilled well in place, septic approval & power just steps away. (id:6769)