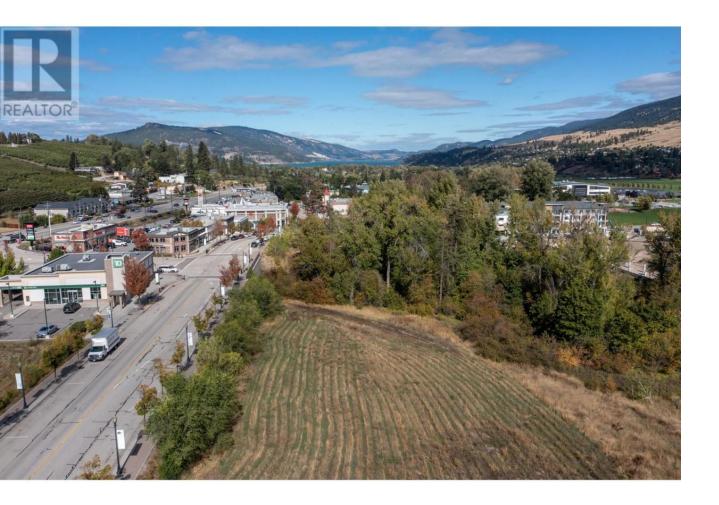

## Lot B Main Street Lake Country British Columbia

\$549,000

Prime Commercial Lot in Lake Country! This 0.178-acre lot boasts 98.78 ft of frontage on Main Street, offering fantastic visibility for your next project. Zoned C1, it allows for up to 11,761 sq. ft. of commercial building or 23,520 sq. ft. of mixed-use development building. Note that other factors my limit the maximum allowable size. The sloped site, bordering Middle Vernon Creek, offers a rare design opportunity to integrate the natural surroundings. Ideal for a visionary development in a growing area! Latecomer charges and GST applicable. (id:6769)