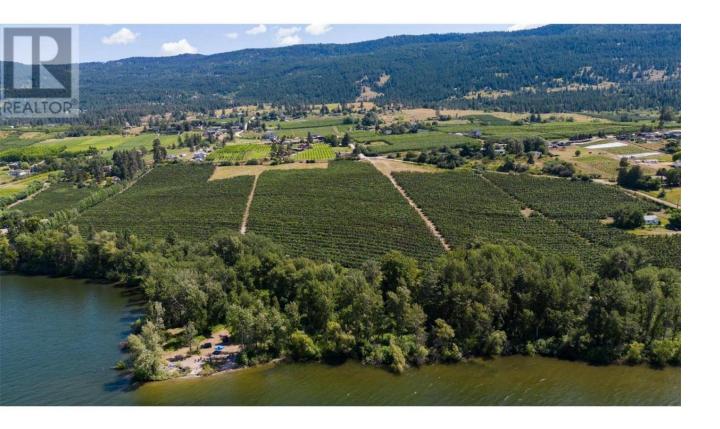

## LOT B Oyama Road Lake Country British Columbia

\$4,299,000

Stunning 13.80 acre LAKESHORE parcel in the heart of Oyama. 13.80 acres total with 2.70 flat acres directly onto Wood Lake, remainder on the upland side. Approximately 477' of lakeshore frontage. There may be potential for a lakeshore building site. There is potential for moorage/dock on the lake. 1 acre at the top of the property has not been planted in anticipation of a home-site location. The remainder of the upland area is planted out to mature cherries with a lease that expires in October 2033. Consistent declining grade makes this prime agricultural land with excellent water and air drainage. Great long-term investment with 11+ acres of valid agricultural land, over 2 acres directly onto Wood Lake, and a building site already established. The adjacent property (Lot A, See MLS#10332884) is also available for sale. All drone boundaries indicated are approximate and should be verified by the Buyer if important (id:6769)