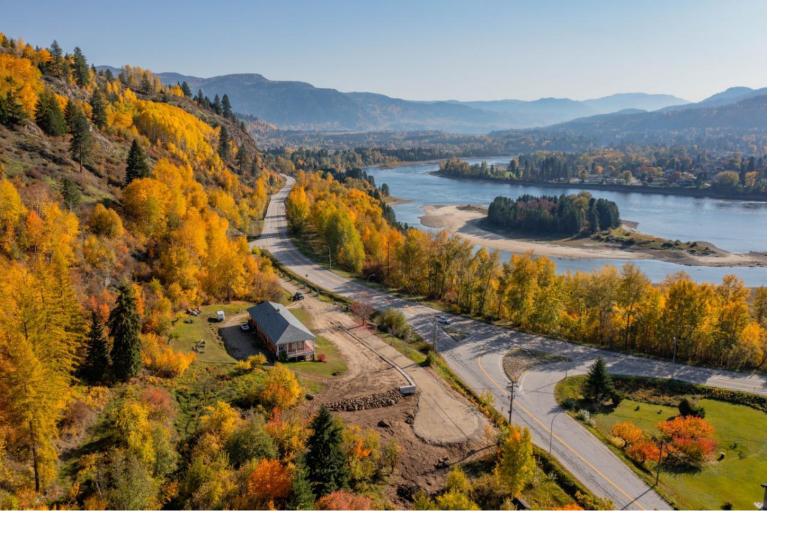

## Lot B ROBSON ACCESS ROAD Castlegar British Columbia \$189,000

Executive Building Lot! Looking for the perfect property to build your dream home? Here it is! These 2 recently subdivided properties are brand-new to the market! Both are 2.47 acres, outside of city limits, have new private wells, septic perc test approved and are ready for your ideas! Raspberry offers incredible mountain views and all the sun exposure one could want! Minutes to Castlegar, schools, parks, golf, skiing, snowmobiling and so much more! Enjoy the luxury of town convenience with the rural feel and outdoor activities you can enjoy right in your backyard! (id:6769)