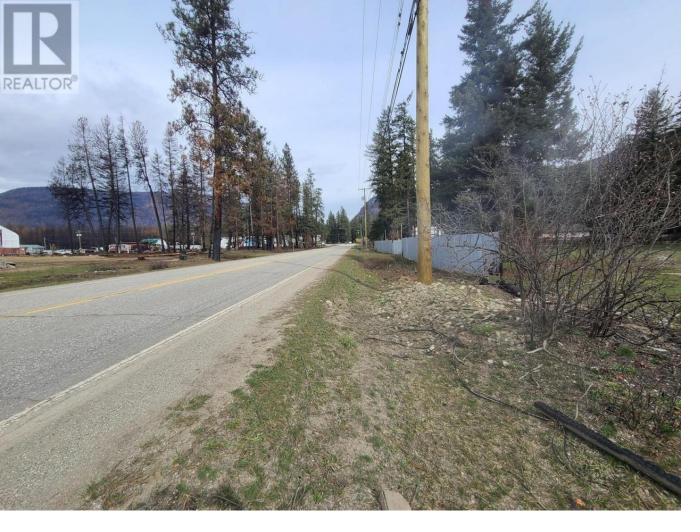

## Lot B Squilax Anglemont Road Scotch Creek British Columbia

\$299 900

Almost 0.5 acres of pristine, flat land situated in the heart of the North Shuswap, Scotch Creek. The zoning is C1 and designated as part of the VC or Village Centre of the CSRD region. A prime location and a great property for development or a holding property. Some mature trees exist on the property and part of it is fenced. Mere minutes from year round recreation including Adams and Shuswap Lakes and & a plethora of other activities. The adjacent lot is also for sale. GST may apply to the purchase price -purchaser to verify. Don't miss an opportunity to buy one or both of these properties! (id:6769)