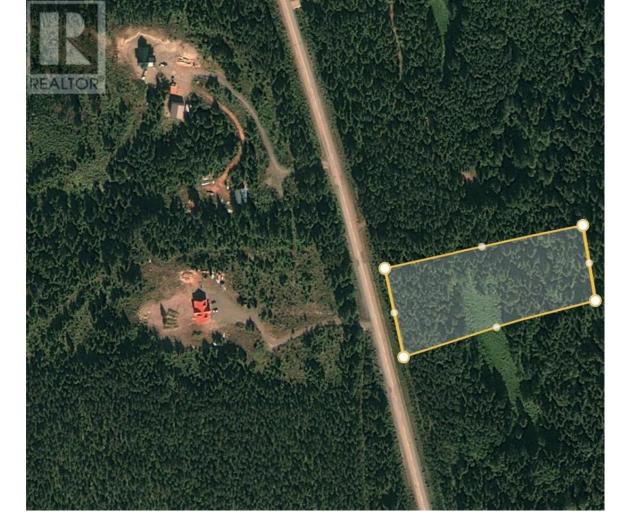

## LOT C KALUM LAKE Road Terrace British Columbia

\$349,900

Discover your perfect outdoor retreat on this 16.4-acre expanse of forested paradise, ideally situated just 14 kilometers north of Terrace, BC, along the scenic Kalum Lake Highway. Nestled amidst pristine wilderness, this property offers an exceptional opportunity for outdoor enthusiasts seeking solitude and adventure. With its abundant forest cover, convenient access, and seclusion, it presents an idyllic setting for slipping away from the hustle and bustle of city life. Embark on exhilarating journeys along developed ATV trails or immerse yourself in nature along winding hiking paths that meander through the lush surroundings. From the future build site, soak in breathtaking panoramic views of the valley below. Indulge in the fresh, creeks that dot the landscape. (id:6769)