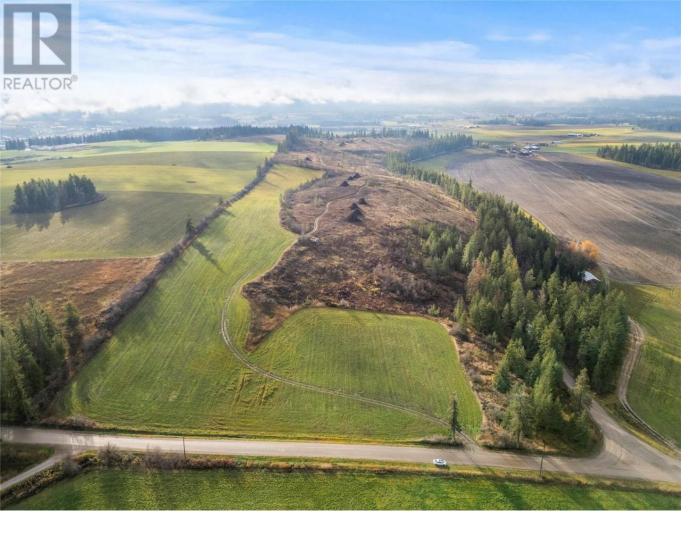

## Lot C McQuarrie Road Armstrong British Columbia

\$3,999,900

Discover a rare opportunity in the heart of Armstrong-Spallumcheen with this 116-acre property, perfectly positioned for seasoned developers, ambitious investors, or those dreaming of a stunning homestead. Gently sloping with partially level terrain, this versatile lot is bursting with potential. Zoned Agricultural (A2) with opportunities for rezoning to Country Residential (CR) and situated outside the ALR, it offers flexibility for both residential and commercial visions. With dual road access, this property is conveniently located to provide seamless connectivity to the best of the Okanagan Valley. A proposed plan for 19 five-acre parcels is already in place, with the potential for further subdivision. Municipal services may be available nearby, and plans for a drilling area for municipal water access are underway. Whether you envision a thriving residential community, a sustainable agricultural venture, or your dream estate, this property offers the canvas to bring your ideas to life. Visit today and explore the boundless opportunities waiting in this unique development lot. (id:6769)