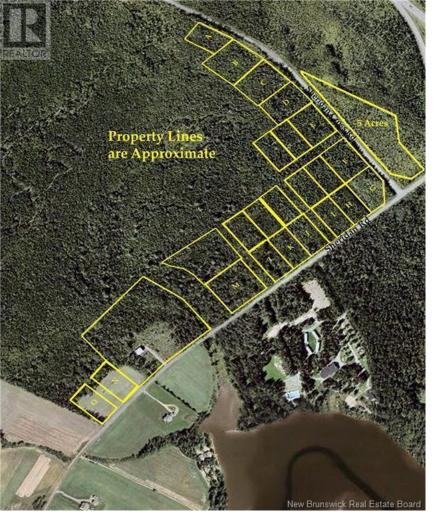

## Bouctouche New Brunswick

\$29,900

Be one of the first to develop their dream home on one of these beautiful approximately 1.5 acres of private treed lot at the new Sheridan Estates subdivision sitting just minutes outside Bouctouche. (id:6769)