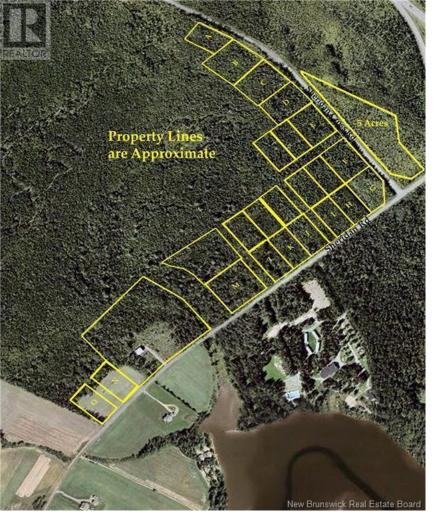

## Bouctouche New Brunswick

\$34,900

Be one of the first to develop their dream home on one of these beautiful approximately 1.5 acres of private treed lot at the new Sheridan Estates subdivision sitting just minutes outside Bouctouche. (id:6769)