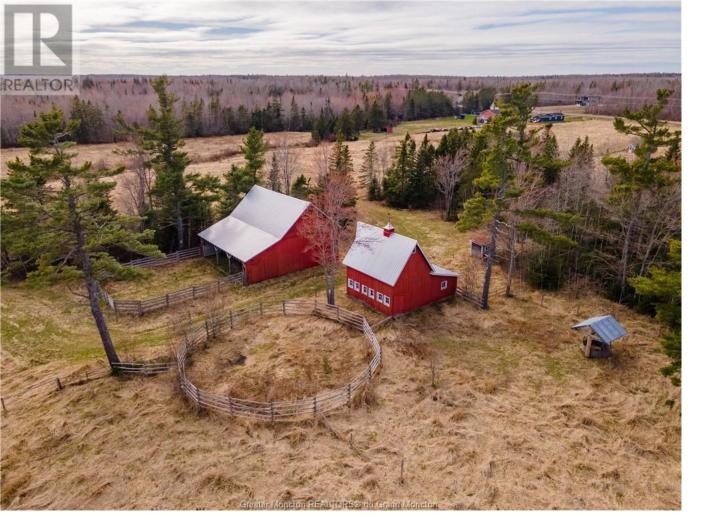

## Lot Macdougall Settlement Road MacDougall Settlement New Brunswick

RARE OPPORTUNITY! / 108 ACRES / 800' +/- ROAD FRONTAGE, 2 BARNS IN EXCELLENT CONDITION / SOLID GRAVEL ROAD / FARM LAND / WELL WATER. Welcome to MacDougall Settlement located 20 minutes from the Moncton International Airport. This one-of-a-kind package is available for individuals looking to own a beautiful parcel of land to make your very own homestead! Perfect Hobby Farm potential! The property offers two barns - The first is 24' x 38' and offers 4 straight stalls, lots of storage, drinking water, underground wiring for power (100 AMPS). The second building is 45' x 45'. Barns are located 600 feet from MacDougall Road. Property offers a solid gravel road end to end and has a hidden camp towards the end of the property. \*\*\*This remains a PRIVATE PROPERTY and any showings need to be accompanied by your licensed REALTOR(R). (PID# 70676804+00873075)\*\*\* (id:6769)