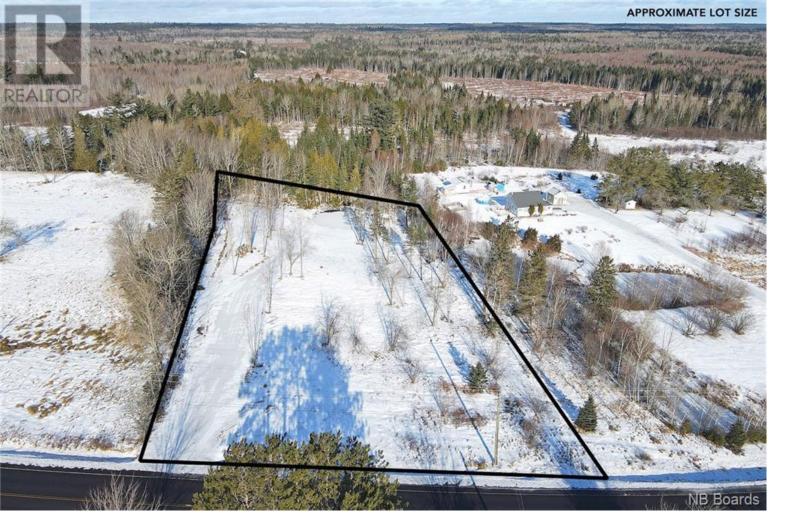

## Upper Salmon Creek New Brunswick \$49,900

Looking for a perfect lot to build your dream home? This 1.86 acre parcel of land is located in the beautiful area of Upper Salmon Creek, and is conveniently situated within minutes of both Minto and Chipman, and within 45 minutes of Fredericton. This lot has been prepped and manicured with care of mind, featuring a small fish pond and plenty of mature trees to enjoy. With a culvert and driveway already in place, one could easily begin building right away. (id:6769)