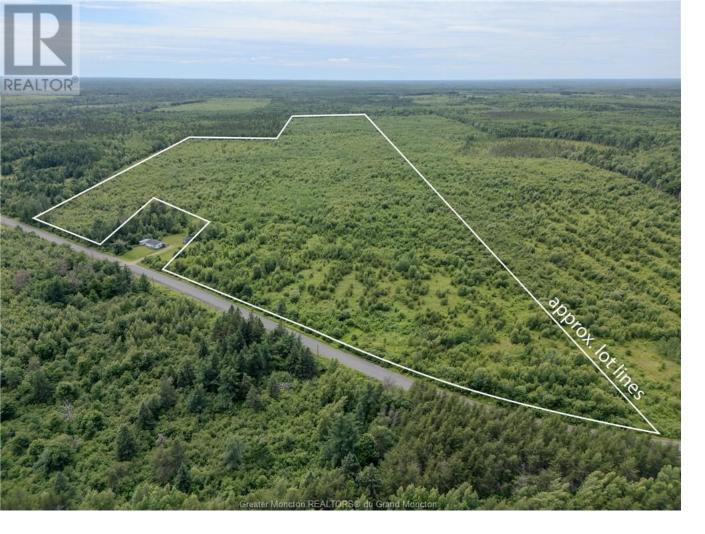

## Lot Route 465 Beersville New Brunswick

\$89,900

Large 80+ acre lot for sale on route 465 in Beersville. Deer, moose, bears, and plenty of other wildlife roam the land. Lot has almost 400 meters of frontage between the two places it touches the road, and a buyer should be able to split it into seven lots at the frontage without creating any new roads. Buyers to call Kent County Service Commission to confirm possible uses. A hill on the property provides a high and dry location for a house with a view. 40 minutes to Moncton, 30 minutes to Richibucto, and 1 hour to Miramichi. The lot beside this one, measuring 58+ acres, is also for sale. MLS(R) numbers M160454 (80+ acres) and M160455 (58+ acres) can be sold separately or together. There is also a third lot measuring 123 acres for sale almost directly south of the 80+ acre lot with the MLS(R) number M157154. (id:6769)