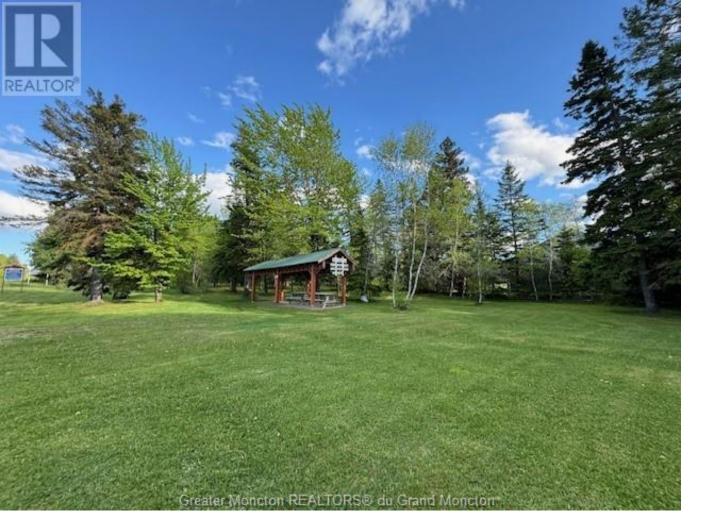

## Lot Route 885 Havelock New Brunswick \$27,500

A beautiful well groomed property with lots of mature trees & lawn. Its been used as a nice family picnic area for years. Lots of road frontage with hydro lines going right by for ease of hook up. Land is about 0.8 acres with 310 feet of road frontage. Just 5 min to Havelock 5 min to the 4 lane hwy #2 with just a 10 min drive to Petitcodiac & 30 mins to Moncton. (id:6769)