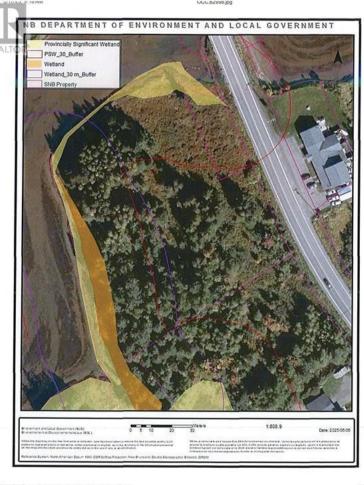

## Shediac Bridge New Brunswick

\$99,900

Magnificent 2 plus acres treed lot panoramic water views. Just 20 min to Moncton 10 min to Shediac location is ideal. Close to all amemities. Completely private. This property will have to be reviewed by NB Dept of Environment but call listing agent to find out the details. (id:6769)