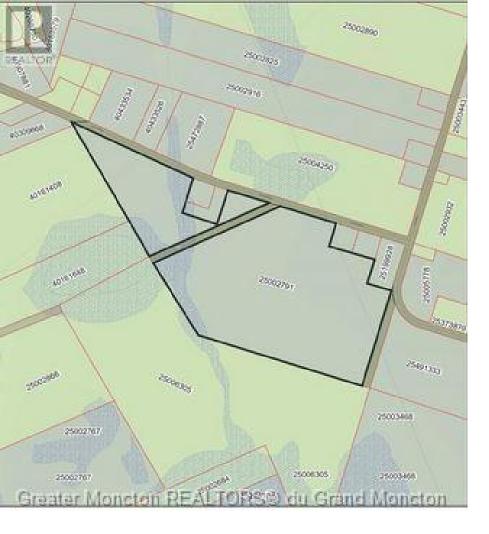

## Lot Saint-Athanase Rogersville New Brunswick

\$79,900

WOW 49.98 ACRES +/- ( 20.23 HECTARES) This beautiful property is situated on on chemin saint- Athanase minutes to Rogerville Village, close to all amenities and school. APPROX 619 M of road frontage. This property could easily be subdivided in multiple lots. Enjoy the nature with the ATV trail right beside. Even could build yourself a beautiful camp to enjoy all year round. Book your showing today! (id:6769)