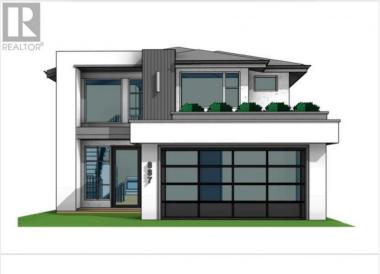

## 887 Klahanie Drive lot3 Langford British Columbia

\$499,500

PRICE REDUCED!! Here is your opportunity to build in a central location in Langford! Minutes away from Olympic View golf course, Royal Bay shopping, beaches and Langford's newest school site, this location offers it all. Lot 3 Ohana Place is located on one of Langford's newest no thru strata roads, providing an opportunity to build an executive build in a private location. Lot is perfect for a walk out basement, with valley views from each level. Utilities at lot line, ready for you to start building! Don't miss the chance to make this exclusive building lot in Langford, BC, yours. It's more than just a property; it's an invitation to a lifestyle of luxury, convenience, and natural beauty. Seize this opportunity to build your dream home in a location that truly has it all! (id:6769)