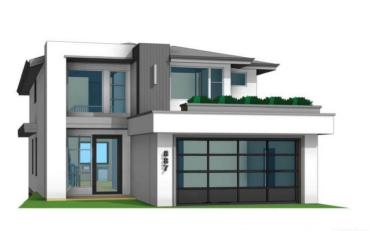

## 887 Klahanie Drive lot3 Langford British Columbia

\$499,500

PRICE REDUCED!! Here is your opportunity to build in a central location in Langford! Minutes away from Olympic View golf course, Royal Bay shopping, beaches and Langford's newest school site, this location offers it all. Lot 3 Ohana Place is located on one of Langford's newest no thru strata roads, providing an opportunity to build an executive build in a private location. Lot is perfect for a walk out basement, with valley views from each level. Utilities at lot line, ready for you to start building! Don't miss the chance to make this exclusive building lot in Langford, BC, yours. It's more than just a property; it's an invitation to a lifestyle of luxury, convenience, and natural beauty. Seize this opportunity to build your dream home in a location that truly has it all! (id:6769)