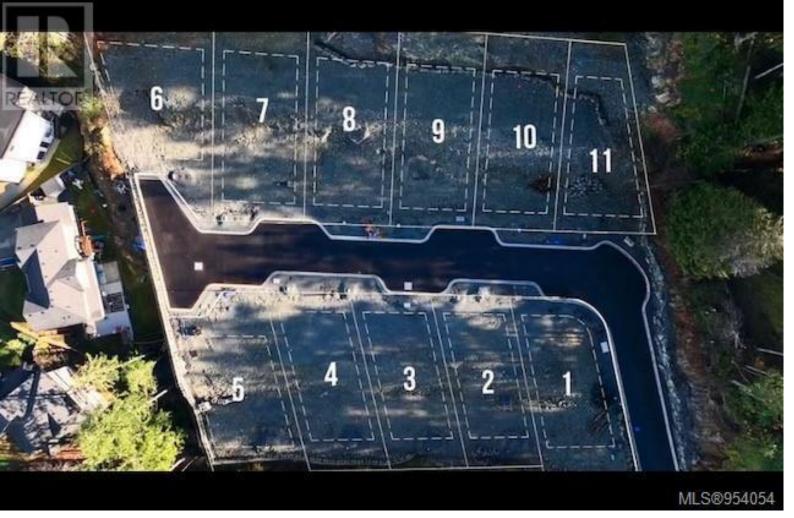

## 887 Klahanie Drive lot6 Langford British Columbia

\$505,500

NEW PRICE! Here is your opportunity to build in a central location in Langford! Minutes drive away from Olympic View golf course, Royal Bay shopping, beaches and Langford's newest school site, this location offers it all. Lot 9 Ohana Place is located on one of Langford's newest no thru strata roads, providing an opportunity to build an executive build in a private location. Lot is perfect for upper levels with a backyard, bbqing area with valley views from each level. Utilities at lot line, ready for you to start building! Don't miss the chance to make this exclusive building lot in Langford, BC, yours. It's more than just a property; it's an invitation to a lifestyle of luxury, convenience, and natural beauty. (id:6769)