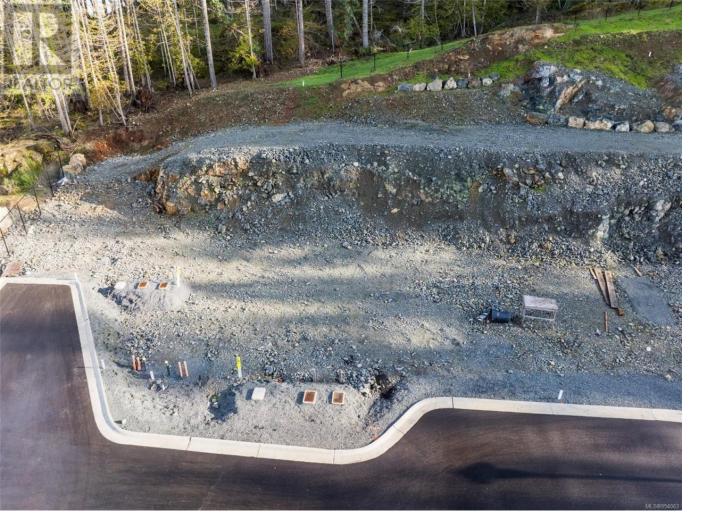

## 887 Klahanie Drive lot7 Langford British Columbia

Welcome to Ohana Place, one of Langford's newest no thru strata roads, providing an opportunity to build an executive build in a private location. These upper lots are perfect for upper levels with a backyard and bbqing area with valley views from each level. Utilities at lot line, ready for you to start building! Steps away from Langford's newest school sites, set to finish in 2025. Minutes drive away from Olympic View Golf Course, shopping, and the beaches of Royal Bay! Don't miss the chance to make this exclusive building lot in Langford, BC, yours! (id:6769)