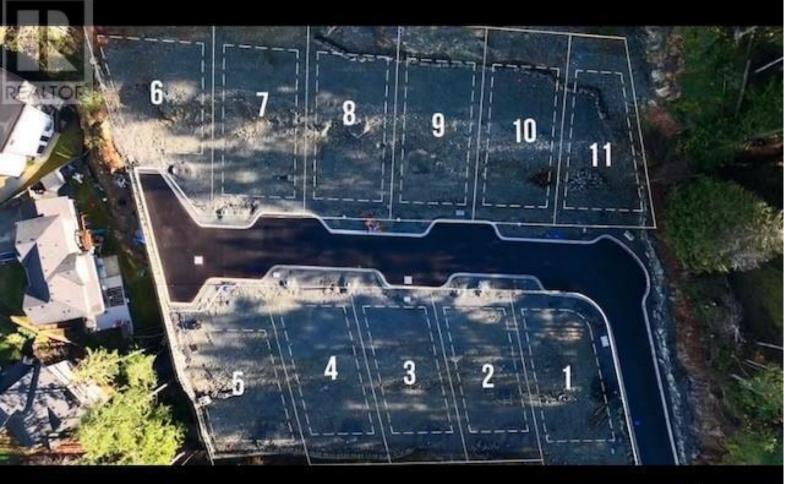

## 887 Klahanie Drive lot8 Langford British Columbia

\$549,500

Welcome to Ohana Place, one of Langford's newest no thru strata roads, providing an opportunity to build an executive build in a private location. These upper lots are perfect for upper levels with a backyard and bbqing area with valley views from each level. Utilities at lot line, we are ready for you to start building! Steps away from Langford's newest school sites, set to finish in 2025. Minutes drive away from Olympic View Golf Course, shopping, and the beaches of Royal Bay! Don't miss the chance to make this exclusive building lot in Langford, BC, yours! (id:6769)