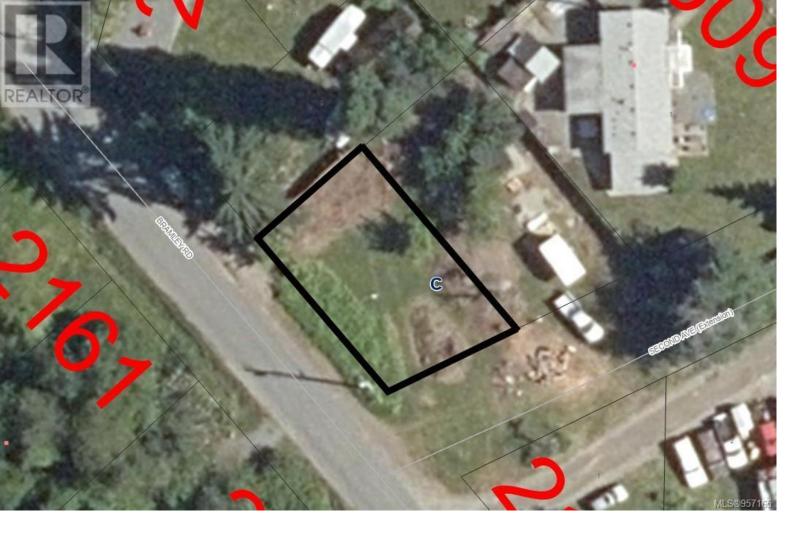

## Lot8 Bramley Road Nanaimo British Columbia

\$275,000

Looking for a building lot, here is your chance to build your dreams, in Extension area, the fairly level corner lot on Bramley Road is 8750 square feet with Municipal water, the current owner has septic system preliminary paperwork. The main road is paved. In the country yet within a community. Minutes from all amenities (id:6769)