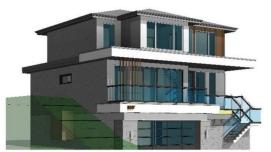

## 887 Klahanie Drive lot9 Langford British Columbia

\$549 500

Here is your opportunity to build in a central location in Langford! Minutes drive away from Olympic View golf course, Royal Bay shopping, beaches and Langford's newest school site, this location offers it all. Lot 9 Ohana Place is located on one of Langford's newest no thru strata roads, providing an opportunity to build an executive build in a private location. Lot is perfect for upper levels with a backyard, bbqing area with valley views from each level. Utilities at lot line, ready for you to start building! Don't miss the chance to make this exclusive building lot in Langford, BC, yours. It's more than just a property; it's an invitation to a lifestyle of luxury, convenience, and natural beauty. (id:6769)