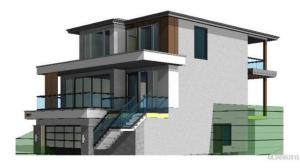

## 887 Klahanie Drive lot9 Langford British Columbia

\$549 500

Here is your opportunity to build in a central location in Langford! Minutes drive away from Olympic View golf course, Royal Bay shopping, beaches and Langford's newest school site, this location offers it all. Lot 9 Ohana Place is located on one of Langford's newest no thru strata roads, providing an opportunity to build an executive build in a private location. Lot is perfect for upper levels with a backyard, bbqing area with valley views from each level. Utilities at lot line, ready for you to start building! Don't miss the chance to make this exclusive building lot in Langford, BC, yours. It's more than just a property; it's an invitation to a lifestyle of luxury, convenience, and natural beauty. (id:6769)