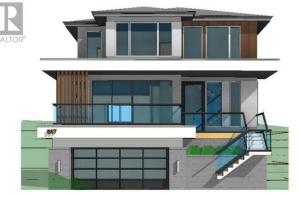

## 887 Klahanie Drive lot9 Langford British Columbia

\$549 500

Here is your opportunity to build in a central location in Langford! Minutes drive away from Olympic View golf course, Royal Bay shopping, beaches and Langford's newest school site, this location offers it all. Lot 9 Ohana Place is located on one of Langford's newest no thru strata roads, providing an opportunity to build an executive build in a private location. Lot is perfect for upper levels with a backyard, bbqing area with valley views from each level. Utilities at lot line, ready for you to start building! Don't miss the chance to make this exclusive building lot in Langford, BC, yours. It's more than just a property; it's an invitation to a lifestyle of luxury, convenience, and natural beauty. (id:6769)