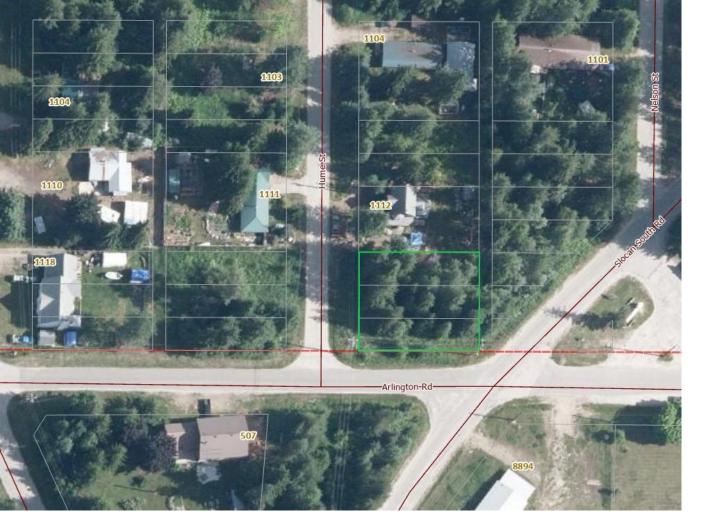

## Lots 8-10 HUME STREET Slocan British Columbia

\$218000

Lovely level lot in a quiet area of the village of Slocan. 3 Lots at 3300 square feet each. Everything is just a short walk away. The buyer would be responsible for the installation of septic. The Slocan Valley is a year round playground, with swimming and boating on the Slocan Lake, tubing and paddling in the Slocan River, hiking in the nearby Valhalla Provincial Park all among opportunities and access to the Slocan Valley Rail trail in the community, a nearly 50 kms of biking and cross country skiing opportunity. (id:6769)