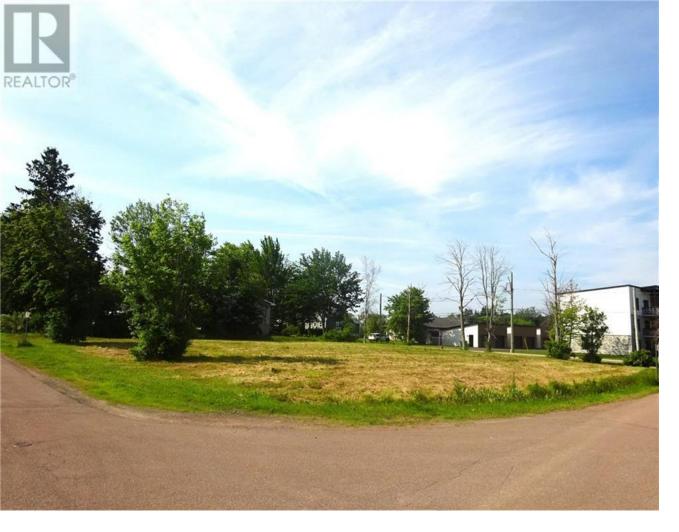

## Shediac New Brunswick

APPROX +-0.42 ACRES OF LAND! ATTENTION ALL BUILDERS & DEVELOPERS! DON'T MISS OUT ON THIS RARE PIECE OF LAND WHICH IS WITHIN WALKING DISTANCE TO THE WATER, IS LOCATED IN A PRIME RESIDENTIAL AREA AND IS AWAITING DEVELOPMENT ON GALLAGHER STREET IN SHEDIAC! Zoning is R-1. Build your dream home with a partial view of Shediac Bay and be situated in close proximity to the Yacht Club, John Lyon's park, adjacent to walking trails, schools, shopping, restaurants and all other amenities package. There is access for Municipal Water and Sewer! The property is located on a corner lot with streets surrounding the property on 3 sides. There are no unimpeded views so the property will get lots of sun. It is approx, a 5-8 minute drive to Parlee Beach Provincial Park and the Pointe du Chene wharf, a 20 minute drive to the Airport and a 25 minute drive to Moncton! For more information please call your REALTOR(R) today! (id:6769)