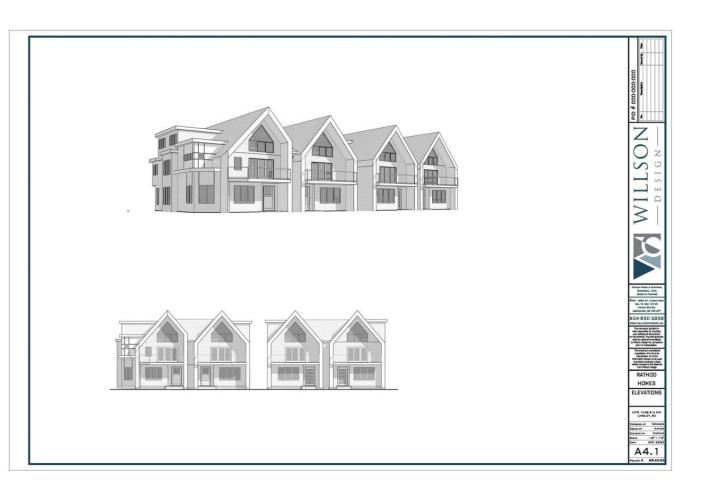

## 20167 81A LT.27 Langley British Columbia

\$1,049,999

An exclusive collection of 16 non-strata duplexes in the award-winning master-planned community of Latimer Heights. The rare collection of sixteen, two and a half storey duplexes, can have a built area of up to 4500 sqft. This site is located at the intersection of 201 & 81 A Avenue Willoughby. Fully serviced lot located nearby restaurants, shops, cafes, and all level of schools. Easy access to Hwy 1. Duplexes will be in the center of 74 acre master planned community, which has a direct connection to the Carvolth and Yorkson neighborhoods. One of the best priced lot in Langley. (id:6769)