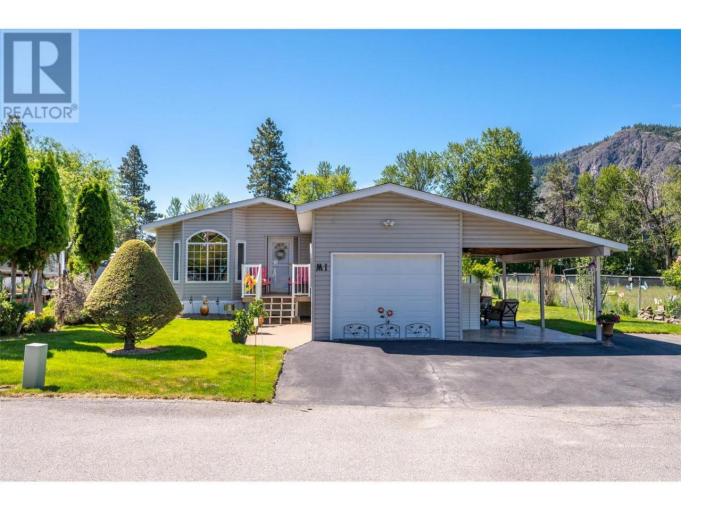

## 4505 McLean Creek Road M1 Okanagan Falls British Columbia

\$399,900

This stunning two bedroom and two bathroom manufactured home in Peach Cliff Estates will check all of your boxes! Loads of natural light and perfectly located in this quiet retirement community. Beautiful open layout, gorgeous kitchen with lots of counter space, adjacent dining and living area, sunroom with access to the patio in the front and deck in the back, large primary bedroom with walk thru closets and four piece ensuite, guest bedroom, separate laundry, and main four piece bathroom. Massive fenced and landscaped yard, two storage sheds, an oversized single garage with loft space for additional storage, and a covered fully private patio which can double as a carport providing all of your parking requirements. There is so much to like about retiring here! Fifteen minutes from Penticton and Oliver with Skaha Lake a few minutes away. Call the Listing Representative for details. (id:6769)