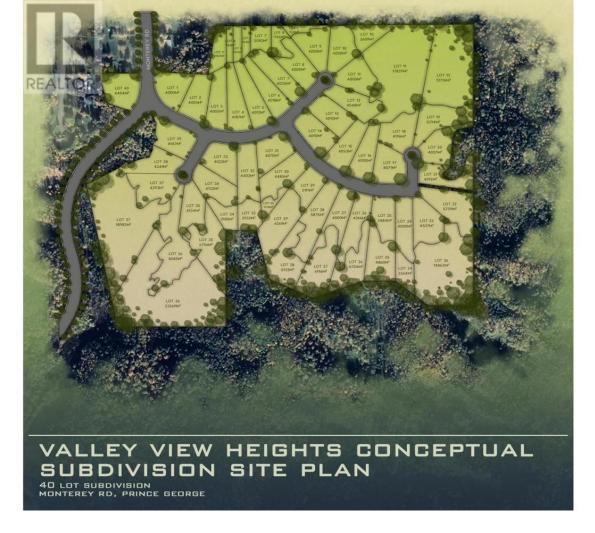

## MONTEREY Road Prince George British Columbia

\$2,450,000

The one acres lots in Valleyview have always been a very popular area of Prince George. Here is the opportunity to acquire a great piece of land and develop 40 more of them all with amazing views and backing onto greenbelt. Prince George residence like their larger lots with ability to put large garages or shops on their lots but there are very few available. At this price you can develop 40 of them and sell them at prices similar to those in College Heights. It would make for a great development that has no competition. Estimate development costs available. Could design smaller lots and get even more density as an option. \* PREC - Personal Real Estate Corporation (id:6769)