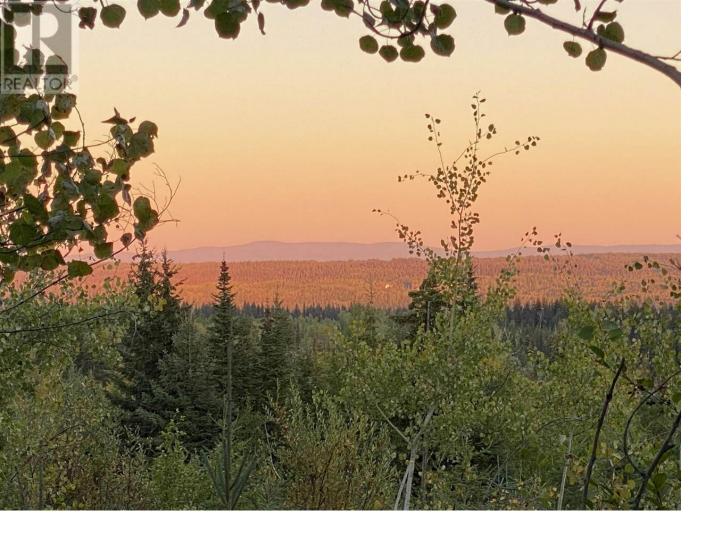

## DL7871 TAKLA FOREST Road N 1/2 OF Prince George British Columbia

\$350,000

179 Acres of peaceful, private, treed land in the ALR, ready for your dreams of an off-grid lifestyle, yet only 31 minutes / 31 kms to downtown Prince George! Potential for merchantable timber and gravel in north half - Buyer to verify. Gorgeous mountain views to E & SE. Neighboring farms suggest this property may be suitable for clearing & creating an operating farm. Outdoor recreation nearby includes the Ness Lake Public Beach & Public Boat Launch, Eskers Regional Park, and many lakes to go fishing. Permitted Land Uses for Rural 3 (Ru3) Zoning includes Agriculture, Forestry, Residential-Single Family & more. Lot size from Tax Report (Buyer to verify). Also listed under Residential MLS(R)# R2910114. Adjacent 135-acre property for sale at \$250,000 - see Commercial MLS(R)# C8061931 or Residential MLS(R)# R2910117. (id:6769)