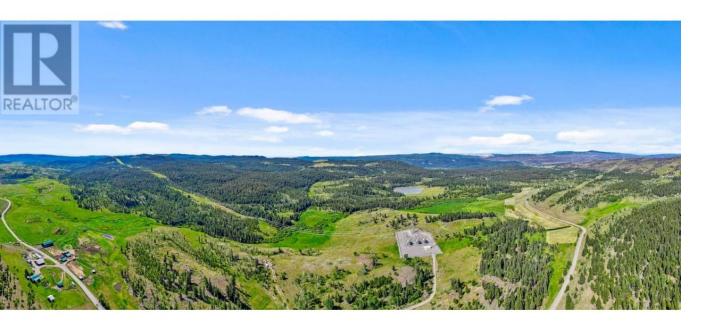

## OLD MEADOW CREEK ROAD Logan Lake British Columbia

\$649,90L

Rural living at its finest! Experience peaceful serenity and all that nature has to offer on just over 75 acres of land. Build your dream home perched up on the hillside with overlooking panoramic views of the valley. Picturesque creek runs through the property and offers tranquility and water accessibility. Nestled only minutes from the community of Logan Lake, this land offers rural living with convenience. Minutes from world class fishing and golf. This property has sub-division potential, to be verified by the buyer and city planning officials. Build your dream home on this beautiful land! (id:6769)