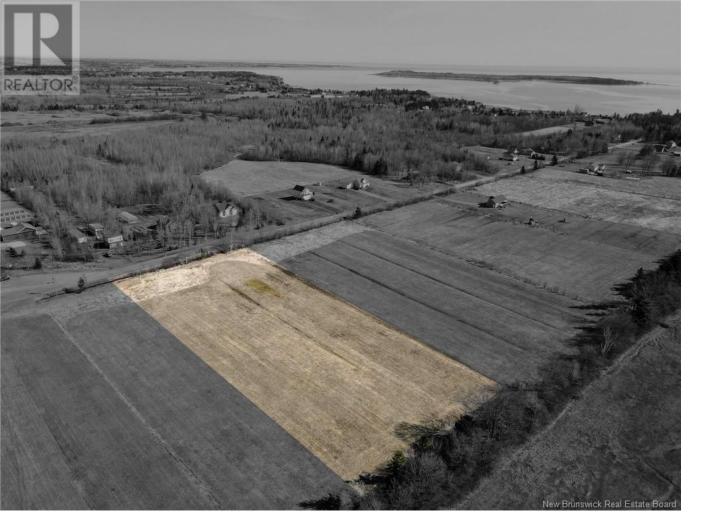

## Shediac Cape New Brunswick

Prime Vacant Land for Sale Shediac Cape Welcome to an exceptional opportunity in the heart of Shediac Cape! This beautiful, cleared and mostly level parcel of land is ready for your dream build. Perfectly situated and conveniently located just minutes from Shediac and local amenities, this lot offers both tranquility and accessibility. One of the standout features of this property is that it sits level with the road, eliminating the need for costly trucking or fill to elevate the site. This means significant savings on site preparation and foundation work, allowing you to invest more in your dream home or cottage. Whether you're looking to build a year-round residence or a seasonal getaway, this well-positioned lot offers endless possibilities. Dont miss your chance to own a great piece of land in one of southeastern New Brunswicks most desirable communities! (id:6769)