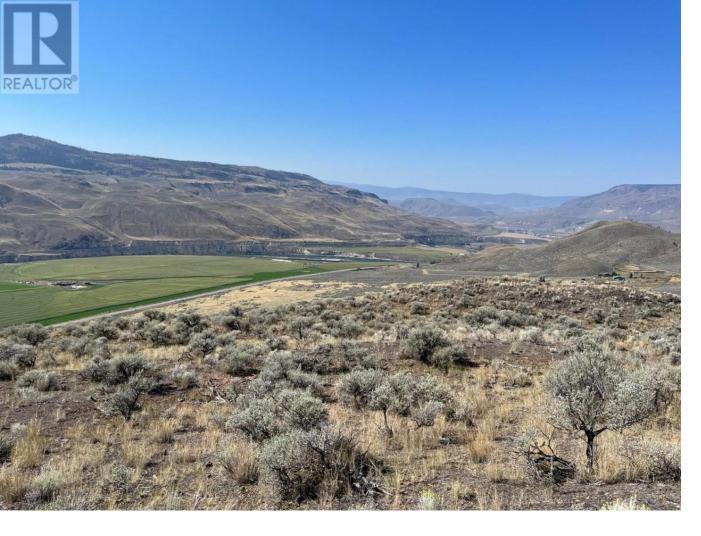

## Part NE1/4 ASHCROFT Road Kamloops British Columbia

\$329,000

Absolutely breathtaking panoramic views from this 65.61 acres perched on a private hillside on the north side of Hwy 1, opposite the turnoff to Walhachin. There are 3-4 possible building sites on this land all of which would take in the captivating countryside and provide unreal privacy and independent living. A rocky and steep road has been constructed crossing this property and the adjacent 81 acre parcel. There is also a newly drilled well producing 1/2 gallons per minute. Hydro is located at the bottom of the hill. Excellent opportunities for livestock grazing, hiking, ATV or mountain bike riding. Many possibilities for the right buyer on this 65 acre parcel. (id:6769)