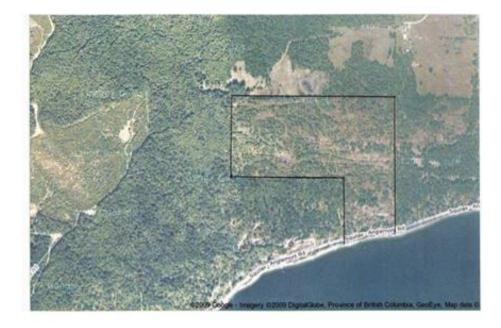

## PartSW1/4 Squilax-Anglemont Road Celista British Columbia

\$1,100,000

Potential, Potential, Potential. Own your own 96 acres of prime Shuswap Property. Build your dream getaway or look at the potential for subdivision or development. Minutes away from the beautiful community of Scotch Creek this property has it all, lake access, lakeview, mountain view, etc. Motivated seller. Priced below tax assessment. Lot has been affected by the BC wildfires. (id:6769)