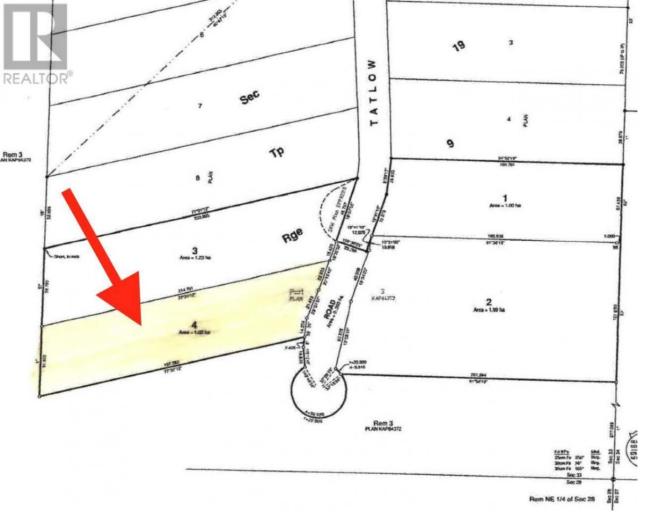

## Lot 4 Tatlow Road PH4 Salmon Arm British Columbia

\$340,000

NEW PHASE of Ranchero Heights PH4 - Lot 4 Tatlow Road, Salmon Arm features acres with great valley & mountain views on a mainly treed lot. Lot assessed and approved for septic system. Well is drilled at 700' ft. deep with 3 US gpm+. Lot located just outside of Salmon Arm city limits, near 2 golf courses and the Larch Hills Recreation area. As well the LOT is in area D of the CSRD and does not require building permits just build to BC Code Standards. GST applicable on sale. Come build your dream home or buy an investment! (id:6769)