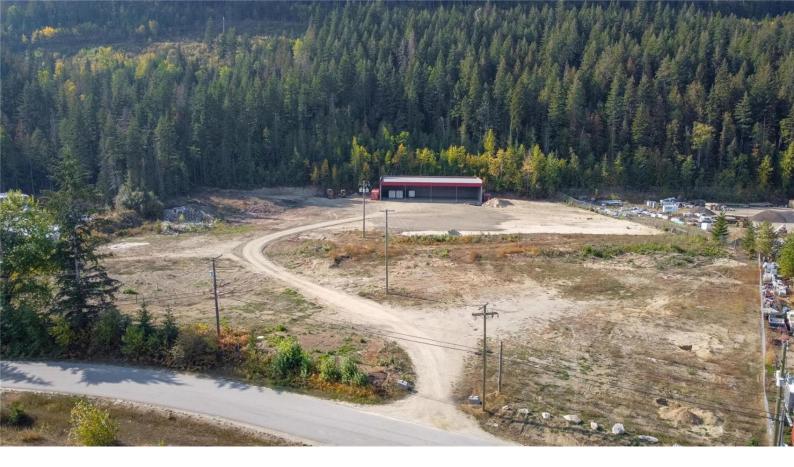

## 4711 50 Street PL 2 Salmon Arm British Columbia \$450,000

Super rare opportunity for industrial land in Salmon Arm's industrial park. M1 (General Industrial Zone) allows for a wide variety of uses. Largely flat and usable space. No building scheme or time frame to build. (id:6769)