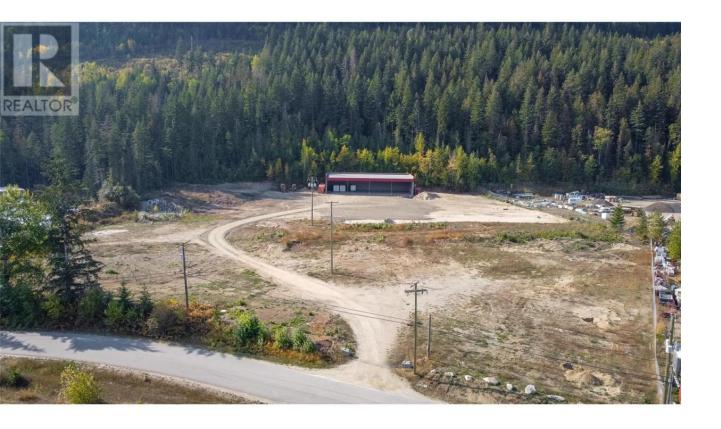

## 4711 50 Street PL3 Salmon Arm British Columbia

\$2,195,000

Super rare opportunity for industrial land in Salmon Arm's industrial park. M1 (General Industrial Zone) allows for a wide variety of uses. This largely flat and usable lot is 1.88 acres with an approximately 6,000 sq. ft. building with 18' ceilings and a newly constructed septic system, offering many different options to finish off depending on the desired use. No building scheme or time frame to build. (id:6769)